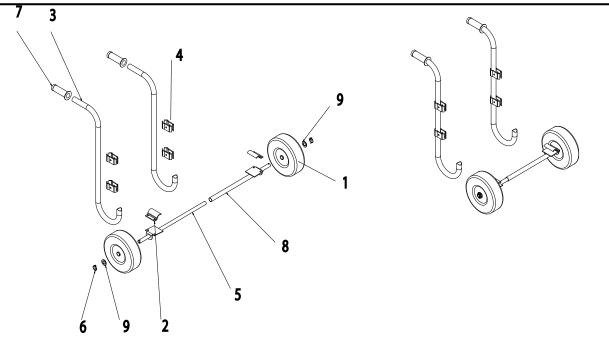

Spare Parts Catalogue TRANSPORTATION KIT-PY000A000BB -Revision: 0 (04/2021)

| POSITION | PART NUMBER     | DESCRIPTION                                           | NOTES |
|----------|-----------------|-------------------------------------------------------|-------|
| 1        | G52233          | WHEEL 3,00-4 A5 HOLE DISC 20                          |       |
| 2        | VA9358-9005     | OMEGA BRACKET PAINTED                                 |       |
| 3        | VA40002601-9005 | TROLLEY HOSE HANDLE SERIES S PAINTED                  |       |
| 4        | VA40040003-9005 | TROLLEY BRACKET HANDLES PAINTED                       |       |
| 5        | VM5K300012-9005 | MALE SEMI AXLE (S6000-S12000) PAINTED RAL 9005 SMOOTH |       |
| 6        | G44208          | BELL SPLIT PIN D4.5(P.N.115 AMA)                      |       |
| 7        | G51269          | KNOB PVC d.30                                         |       |
| 8        | VM5K300014-9005 | EJE HEMBRA E/S SERIES V.2 PINTADO                     |       |
| 9        | G041902         | WASHER 20 (21x37x3) ZN ISO7089                        |       |