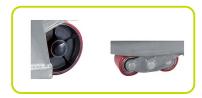

| Tyres/Chassis                             |        |      |
|-------------------------------------------|--------|------|
| Tyres: front wheels                       |        | POLY |
| Tyres: rear wheels                        |        | POLY |
| Tyre size: Steering wheels - Width        | mm     | 50   |
| Tyre size: Steering wheels - Diameter     | mm     | 180  |
| Tyre size: Load rollers - Diameter        | mm     | 70   |
| Tyre size: Load rollers - Width           | mm     | 70   |
| Tyre size: rear wheels - Q.ty (X=driven)  | nr     | 4    |
| Tyre size: front wheels - Q.ty (X=driven) | nr     | 2    |
| Tread, front                              | b10 mm | 108  |
| Tread, rear                               | b11 mm | 380  |