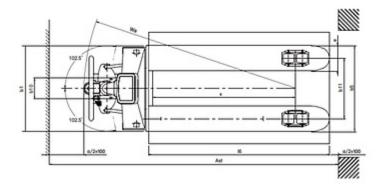

#### **CONFIGURATION PY20**

**STANDARD**: polyurethane steering wheels and poly tandem rollers

| Description            |   |    |            |
|------------------------|---|----|------------|
| Manufacturer           |   |    | LIFTER     |
| Drive                  |   |    | Manual     |
| Lift                   |   |    | MANUAL     |
| Operator type          |   |    | Pedestrian |
| Load capacity          | Q | kg | 2000       |
| Load centre distance   | С | mm | 600        |
| Load axle to end forks | х | mm | 938        |
| Wheel base             | у | mm | 1260       |
|                        |   |    |            |

| Tyres/Chassis                             |        |      |
|-------------------------------------------|--------|------|
| Tyres: front wheels                       |        | POLY |
| Tyres: rear wheels                        |        | POLY |
| Tyre size: Steering wheels - Width        | mm     | 50   |
| Tyre size: Steering wheels - Diameter     | mm     | 180  |
| Tyre size: Load rollers - Diameter        | mm     | 70   |
| Tyre size: Load rollers - Width           | mm     | 70   |
| Tyre size: rear wheels - Q.ty (X=driven)  | nr     | 4    |
| Tyre size: front wheels - Q.ty (X=driven) | nr     | 2    |
| Tread, front                              | b10 mm | 108  |
| Tread, rear                               | b11 mm | 380  |

| Dimensions                             |           |    |      |
|----------------------------------------|-----------|----|------|
| Lift height                            | h3        | mm | 120  |
| Height of tiller in drive position max | h14       | mm | 1200 |
| Height of tiller in drive position min | h14       | mm | 290  |
| Height, lowered                        | h13       | mm | 80   |
| Overall lenght                         | l1        | mm | 1640 |
| Lenght to face of forks                | 12        | mm | 410  |
| Overall width (front/rear)             | b1/<br>b2 | mm | 540  |
| Fork dimensions - Thickness            | S         | mm | 50   |
| Fork dimensions - Width                | е         | mm | 160  |
| Fork dimensions - Lenght               | I         | mm | 1150 |
| Forks width                            | b5        | mm | 540  |
| Ground clearance, centre of wheelbase  | m2        | mm | 35   |
| Aisle width                            | Ast       | mm | 1678 |
| Turning radius                         | Wa        | mm | 1350 |