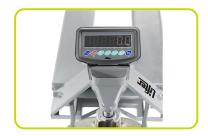

### **DISPLAY**

Its 6 digits LED display provides accurate and precise weighing in kg and lb, and automatic energy-saving shutdown. Weights are shown in 0.5 kg steps with 0.1% precision. Main functions are:

- Tare
- Hold
- · Weight totalization
- Zero
- Unit switchable