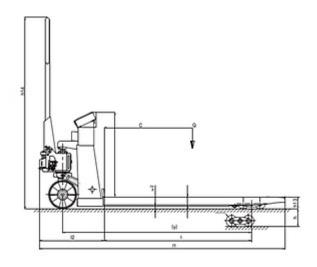

#### **CONFIGURATION PY20**

**STANDARD**: polyurethane steering wheels and poly tandem rollers

| Description            |   |    |            |
|------------------------|---|----|------------|
| Manufacturer           |   |    | LIFTER     |
| Drive                  |   |    | Manual     |
| Lift                   |   |    | MANUAL     |
| Operator type          |   |    | Pedestrian |
| Load capacity          | Q | kg | 2000       |
| Load centre distance   | С | mm | 600        |
| Load axle to end forks | х | mm | 938        |
| Wheel base             | у | mm | 1260       |
|                        |   |    |            |

| Dimensions                             |           |    |      |
|----------------------------------------|-----------|----|------|
| Lift height                            | h3        | mm | 120  |
| Height of tiller in drive position max | h14       | mm | 1200 |
| Height of tiller in drive position min | h14       | mm | 290  |
| Height, lowered                        | h13       | mm | 80   |
| Overall lenght                         | l1        | mm | 1640 |
| Lenght to face of forks                | 12        | mm | 410  |
| Overall width (front/rear)             | b1/<br>b2 | mm | 540  |
| Fork dimensions - Thickness            | S         | mm | 50   |
| Fork dimensions - Width                | е         | mm | 160  |
| Fork dimensions - Lenght               | I         | mm | 1150 |
| Forks width                            | b5        | mm | 540  |
| Ground clearance, centre of wheelbase  | m2        | mm | 35   |
| Aisle width                            | Ast       | mm | 1678 |
| Turning radius                         | Wa        | mm | 1350 |