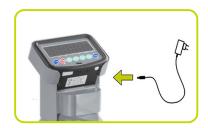

## **BATTERY AND BATTERY CHARGER**

The PY20 is supplied complete with rechargeable 6V/4Ah battery and charger. The battery module provides 40 hours autonomy.