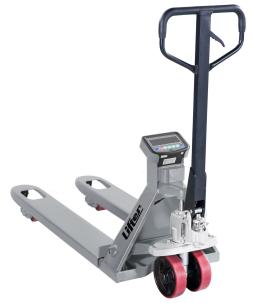

# PY20 1150x540

### SCALE PALLET TRUCK 2000 KG

The PY20 is the easy-to-use solution for the everyday weighing needs up to 2000 kg. Thanks to the 4 load cells, this scale pallet truck is able to guarantee accurate weighing results.

#### **CONFIGURATION PY20**

**STANDARD**: polyurethane steering wheels and poly tandem rollers

| Description            |   |    |            |
|------------------------|---|----|------------|
| Manufacturer           |   |    | LIFTER     |
| Drive                  |   |    | Manual     |
| Lift                   |   |    | MANUAL     |
| Operator type          |   |    | Pedestrian |
| Load capacity          | Q | kg | 2000       |
| Load centre distance   | С | mm | 600        |
| Load axle to end forks | х | mm | 938        |
| Wheel base             | у | mm | 1260       |
|                        |   |    |            |